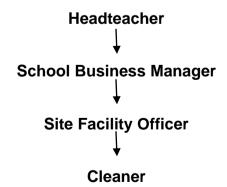

#### 1. Within Service Area/Section:

Part of the cleaning site team working under the direction of the SSFO Liaises with senior staff, School Business Manager and Senior Site Facility Officer.

#### **ORGANISATION CHART:**